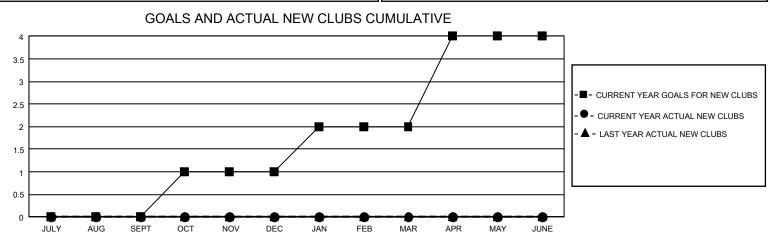

## GAT MONTHLY MEMBERSHIP PROGRESS REPORT

GMT Constitutional Area 8, Group C

REPORT DOES NOT INCLUDE CLUBS IN UNDISTRICTED AREAS.

| Clubs                 |               |           |               | Members               |                         |                         |                                                    |
|-----------------------|---------------|-----------|---------------|-----------------------|-------------------------|-------------------------|----------------------------------------------------|
| RESULTS FOR 2021-2022 |               |           |               | RESULTS FOR 2021-2022 |                         |                         |                                                    |
| QUARTER               | NEW CLUB GOAL | NEW CLUBS | DROPPED CLUBS |                       | MBER GROWTH NET<br>GOAL | MEMBER GROWTH<br>ACTUAL | DROPPED MEMBERS<br>ACTUAL (including<br>transfers) |
| JULY/AUG/SEPT         | r 0           | 0         | 4             | JULY/AUG/SEPT         | 50                      | 40                      | 36                                                 |
| OCT/NOV/DEC           | 3             | 0         | 0             | OCT/NOV/DEC           | 50                      | 0                       | 0                                                  |
| JAN/FEB/MAR           | 3             | 0         | 0             | JAN/FEB/MAR           | 60                      | 0                       | 0                                                  |
| APR/MAY/JUNE          | 6             | 0         | 0             | APR/MAY/JUNE          | 60                      | 0                       | 0                                                  |