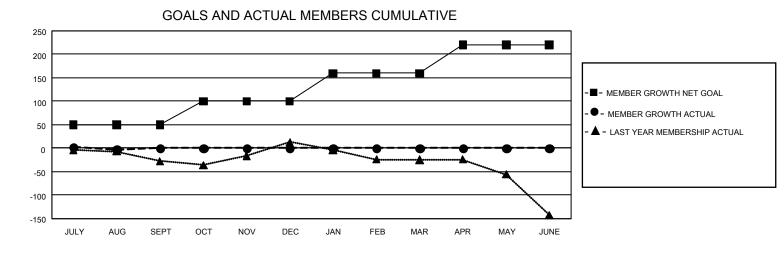

## GAT MONTHLY MEMBERSHIP PROGRESS REPORT

GMT Constitutional Area 8, Group C

REPORT DOES NOT INCLUDE CLUBS IN UNDISTRICTED AREAS.

| Clubs                 |               |           |               | Members               |                         |                         |                                                    |
|-----------------------|---------------|-----------|---------------|-----------------------|-------------------------|-------------------------|----------------------------------------------------|
| RESULTS FOR 2021-2022 |               |           |               | RESULTS FOR 2021-2022 |                         |                         |                                                    |
| QUARTER               | NEW CLUB GOAL | NEW CLUBS | DROPPED CLUBS |                       | MBER GROWTH NET<br>GOAL | MEMBER GROWTH<br>ACTUAL | DROPPED MEMBERS<br>ACTUAL (including<br>transfers) |
| JULY/AUG/SEPT         | r 0           | 0         | 4             | JULY/AUG/SEPT         | 50                      | 40                      | 36                                                 |
| OCT/NOV/DEC           | 3             | 0         | 0             | OCT/NOV/DEC           | 50                      | 0                       | 0                                                  |
| JAN/FEB/MAR           | 3             | 0         | 0             | JAN/FEB/MAR           | 60                      | 0                       | 0                                                  |
| APR/MAY/JUNE          | 6             | 0         | 0             | APR/MAY/JUNE          | 60                      | 0                       | 0                                                  |